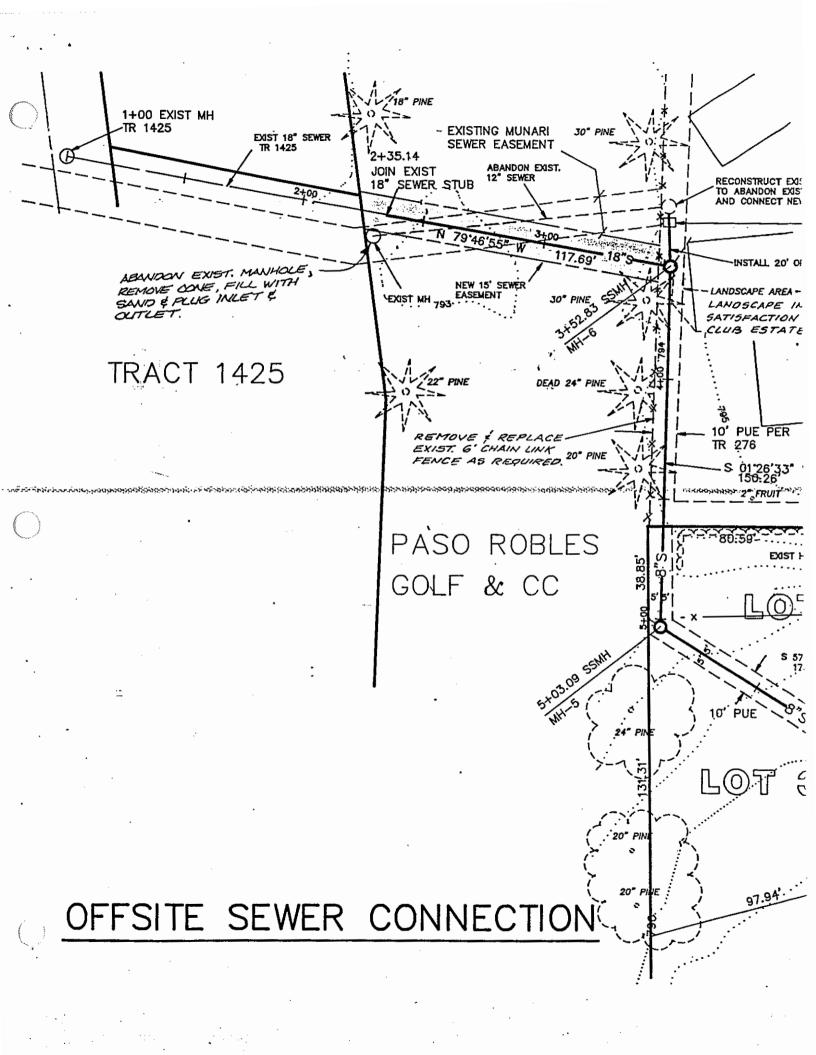

## EXHIBIT "A"

A 15 FOOT WIDE PUBLIC UTILITY AND ACCESS EASEMENT IN THE CITY OF PASO ROBLES, COUNTY OF SAN LUIS OBISPO, STATE OF CALIFORNIA, BEING 7.50 FEET ON EACH SIDE OF THE FOLLOWING DESCRIBED LINE:

COMMENCING AT THE SOUTHWEST CORNER OF TRACT 276 AS SHOWN ON THAT CERTAIN MAP RECORDED JANUARY 26, 1963, IN BOOK 6, PAGE 91, OF MAPS, IN THE OFFICE OF THE COUNTY RECORDER OF SAID COUNTY; THENCE, ALONG THE WESTERLY LINE OF SAID TRACT 276, N 02°11'51" E, 109.17 FEET, TO THE TRUE POINT OF BEGINNING; THENCE, N 79°46'55" w, 123.19 FEET, TO A POINT ON THE EASTERLY LINE OF TRACT 1425, PER MAP RECORDED NOVEMBER 6, 1989, IN BOOK 15, PAGE 49, OF MAPS, IN THE OFFICE OF THE COUNTY RECORDER OF SAID COUNTY AND THE TERMINUS OF THIS DESCRIPTION.